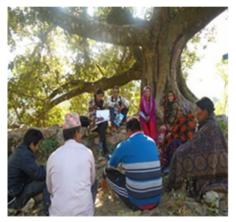

During the period, The project has achieved major result that 629 empower conflict victims in seven district are engaging in TJPF and mobilized to get justice process, The conflict victims has been enhanced access on public services at local level and Gaunpalika are allocating budget to conflict victims. HRPLSC has built 5 peace memorials in District to address the TJ issue and reconcile to conflict victims with engaged local government, Constitutional Assembly member support to build peace memorial by contributed technical and financial support. 2852 schools students of 35 schools are getting knowledge on Human Rights and governance, Build Capacity of 146 youth member on constructive conflict handling and engaged in peace building activity at local level, to enabling state mechanism 156 security person gain knowledge on constructive conflict handling.