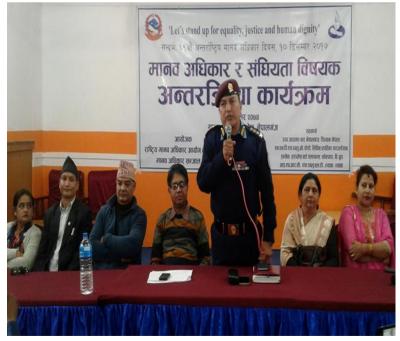

among the 176 countries and got 29 no. out of total 100 point. It seems Nepal is 45<sup>th</sup> corruption country in 176 country in world.

During the period, HRPLSC has learnt that it is necessary to more coordination and collaboration with government; Civil Society and private sector through constructive engagement for achieve result by change policy and system. Likewise, Evidence based advocacy through dialogue may effect on policy reform, and it may achieve on inclusion, responsiveness and accountable to duty barrier.