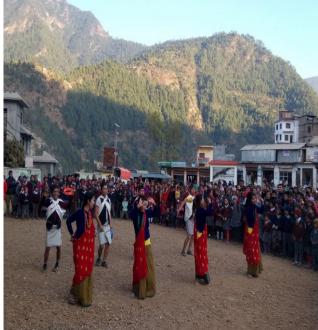

During the period, The project has achieved major result that 629 empower conflict victims in seven district are engaging in TJPF and mobilized to get justice process, The conflict victims has been enhanced access on public services at local level and Gaunpalika are allocating budget to conflict victims. HRPLSC has built 5 peace memorials in District to address the TJ issue and reconcile to conflict victims with engaged local government, Constitutional Assembly member support to build peace memorial by contributed technical and financial support. 2852 schools students of 35 schools are getting knowledge on Human Rights and governance, Build Capacity of 146 youth member on constructive conflict handling and engaged in peace building activity at local level, to enabling state mechanism 156 security person gain knowledge on constructive conflict handling.